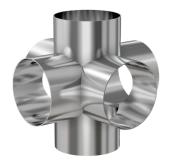

# Weld 6-way cross 3" OD 6-way cross, beadblast finish

Part number: G-11W-300-B

#### Weld 6-way cross

#### 3" OD 6-way cross, beadblast finish

- Use wled fittings and tubing to create unique pump line geometries
- Fittings with extended tangents ideal for orbital welders
- Contact us at 800-824-4166 to find out about Nor-Cal's custom weldment offerings

#### G-11W-300-B

| Parameters        | Specifications                      |
|-------------------|-------------------------------------|
| Tube OD           | 3"                                  |
| Cross Type        | 6-Way                               |
| Material          | 304 stainless                       |
| Port Length       | 3.25"                               |
| Wall Thickness    | 0.065"                              |
| Finish            | Bead Blast                          |
| Vacuum Range      | 1 · 10 <sup>-13</sup> mbar to 1 bar |
| Temperature Range | -200 °C to 450 °C                   |
| Weight            | 1.81 lbs                            |