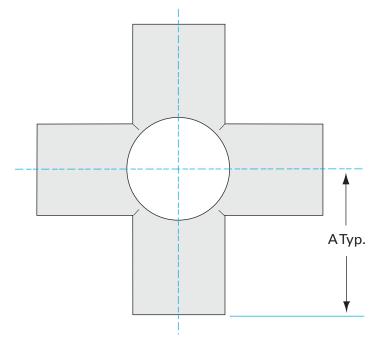

Dimensions (in inches)

Dim A Dim C 3.25"

0.065"

Similar Image

#### G-11W-300-B

| Parameters        | Specifications                      |
|-------------------|-------------------------------------|
| Tube OD           | 3"                                  |
| Cross Type        | 6-Way                               |
| Material          | 304 stainless                       |
| Port Length       | 3.25"                               |
| Wall Thickness    | 0.065"                              |
| Finish            | Bead Blast                          |
| Vacuum Range      | 1 · 10 <sup>-13</sup> mbar to 1 bar |
| Temperature Range | -200 °C to 450 °C                   |
| Weight            | 1.81 lbs                            |