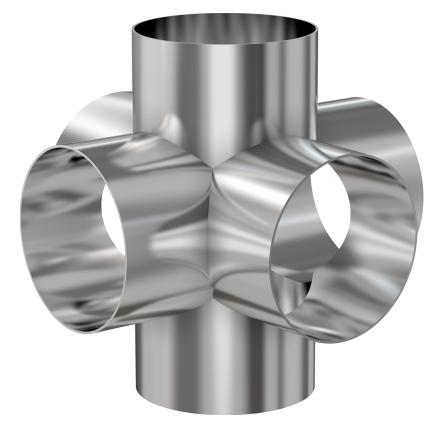

# Weld 6-way cross 3" OD 6-way cross, beadblast finish

Part number: G-11W-300-B

#### Weld 6-way cross

#### 3" OD 6-way cross, beadblast finish

- Use wled fittings and tubing to create unique pump line geometries
- Fittings with extended tangents ideal for orbital welders
- Contact us at 800-824-4166 to find out about Nor-Cal's custom weldment offerings

#### G-11W-300-B

| Parameters        | Specifications                      |
|-------------------|-------------------------------------|
| Tube OD           | 3"                                  |
| Cross Type        | 6-Way                               |
| Material          | 304 stainless                       |
| Port Length       | 3.25"                               |
| Wall Thickness    | 0.065"                              |
| Finish            | Bead Blast                          |
| Vacuum Range      | 1 · 10 <sup>-13</sup> mbar to 1 bar |
| Temperature Range | -200 °C to 450 °C                   |
| Weight            | 1.81 lbs                            |